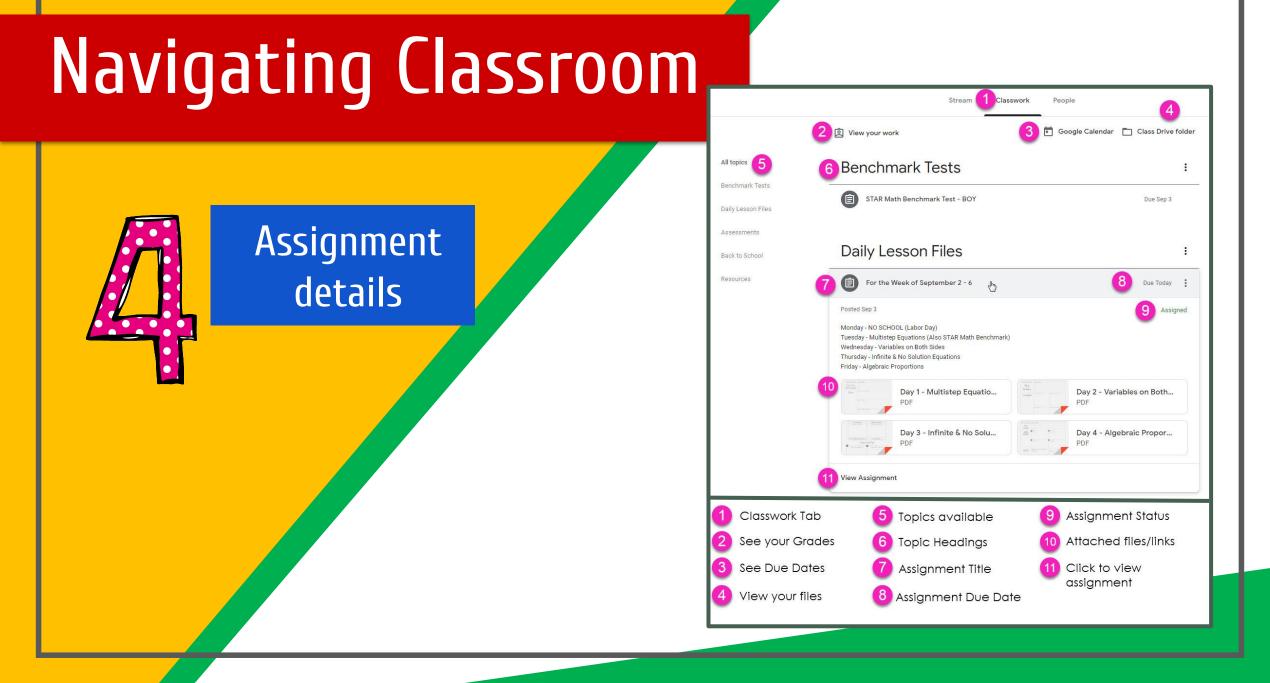

### Navigating Classroom

#### Navigating Classroom

### Navigating Classroom

- High Interest for Parents