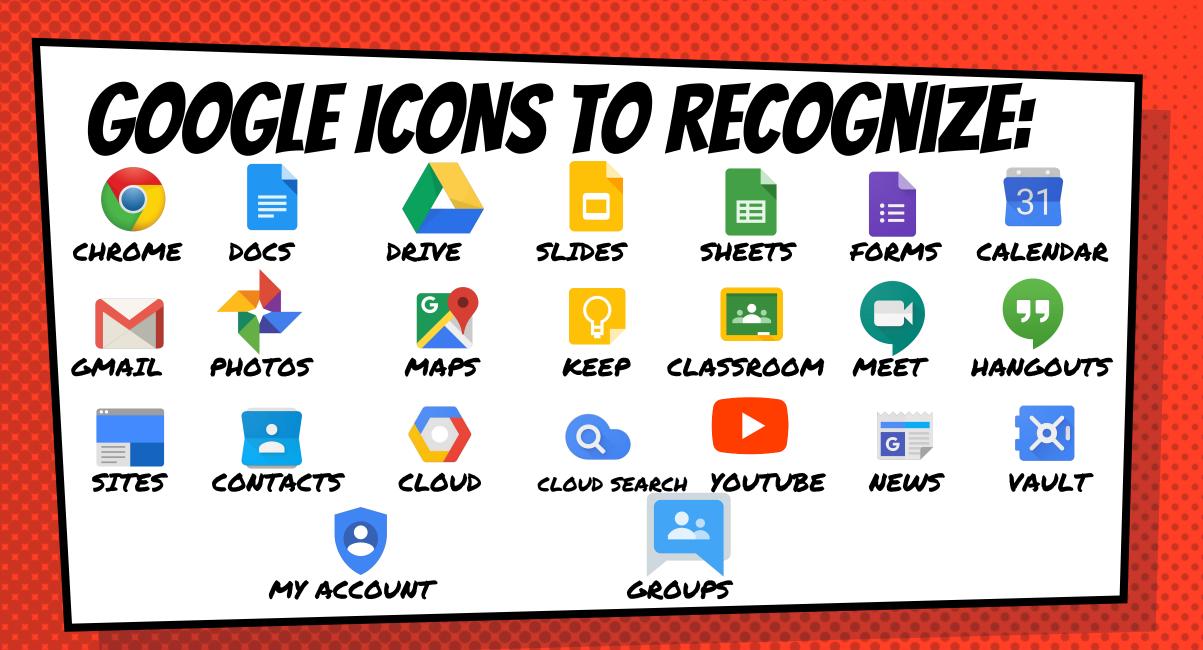

#### **NOW YOU'LL SEE** that you are signed in to your Google Apps for Education account!

Click on the 9 squares (Waffle/Rubik's Cube) icon in the top right hand corner to see the Google Suite of Products!