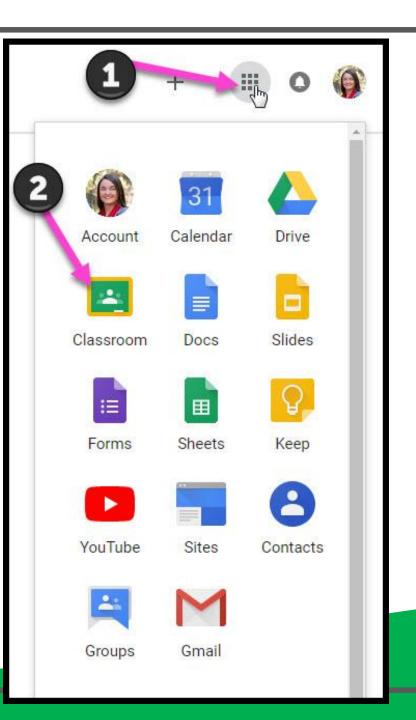

|
| bratton@opsb.info   | ~    |
| Enter your password |      |
| Forgot password?    | NEXT |
|                     |      |
| Click on Next       |      |
|                     |      |
|                     |      |

Type in your child's Google Email address & click "next."

| Hi Tanya<br>bratton@opsb.info | ~    |
|-------------------------------|------|
| Enter your password           |      |
| Forgot password?              | NEXT |
| Click on Next                 |      |





#### **NOW YOU'LL SEE** that you are signed in to your Google Apps for Education account!



Click on the 9 squares (Waffle/Rubik's Cube) icon in the top right hand corner to see the Google Suite of Products!





### Navigating Classroom



#### Click on the waffle button and then the Google Classroom icon.



#### Navigating Classroom



## Click on the class you wish to view.



### Navigating Classroom

- High Interest for Parents







## **GOOGLE APPS** allow you to edit Google assignments from any device that is connected to the internet!





## OUESTIONS?



Ļ

Email me at INFO@ARGYLECSD.ORG