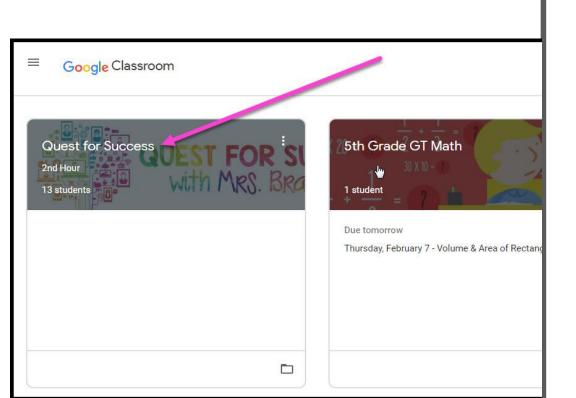

password?    | NEXT |
|                     |      |
| Click on Next       |      |
|                     |      |
|                     |      |

Type in your child's Google Email address & click "next."

| Hi Tanya<br>bratton@opsb.info | ~    |
|-------------------------------|------|
| Enter your password           |      |
| Forgot password?              | NEXT |
| Click on Next                 |      |





#### **NOW YOU'LL SEE** that you are signed in to your Google Apps for Education account!



Click on the 9 squares (Waffle/Rubik's Cube) icon in the top right hand corner to see the Google Suite of Products!





### Navigating Classroom



#### Click on the waffle button and then the Google Classroom icon.



#### Navigating Classroom



## Click on the class you wish to view.



### Navigating Classroom

- High Interest for Parents







## **GOOGLE APPS** allow you to edit Google assignments from any device that is connected to the internet!





## OUESTIONS?



Ļ

Email me at INFO@ARGYLECSD.ORG