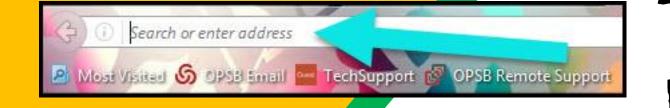

#### Type <u>www.google.com</u> into your web address bar.

|          |                    |                 | S         |                    | x  |
|----------|--------------------|-----------------|-----------|--------------------|----|
| lipart C | Click on Sign in.  | ☆ 自<br>子 Math V | vs 🔀 NC M | က် 🧿<br>lath Tasks | II |
| L        | Olicit on orginin. | Smail Im        | ages      | Sign i             | in |

3)

Click on <u>SIGN IN</u> in the upper right hand corner of the browser window.

| Google              |      |
|---------------------|------|
| Hi Tanya            |      |
| bratton@opsb.info   | ~    |
| Enter your password |      |
| Forgot password?    | NEXT |
|                     |      |
| Click on Next       |      |
|                     |      |
|                     |      |