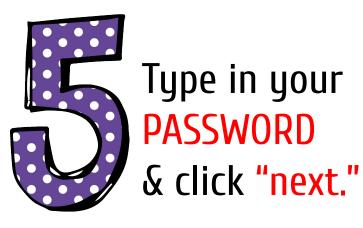

Type in your child's Google Email address & click "next."

| Hi Tanya<br>bratton@opsb.info | ~    |
|-------------------------------|------|
| Enter your password           |      |
| Forgot password?              | NEXT |
| Click on Next                 |      |