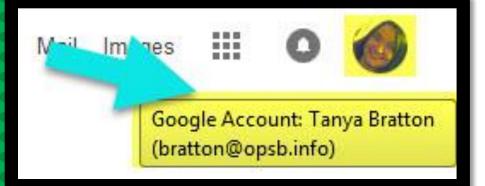

#### **NOW YOU'LL SEE** that you are signed in to your Google Apps for Education account!

Click on the 9 squares (Waffle/Rubik's Cube) icon in the top right hand corner to see the Google Suite of Products!