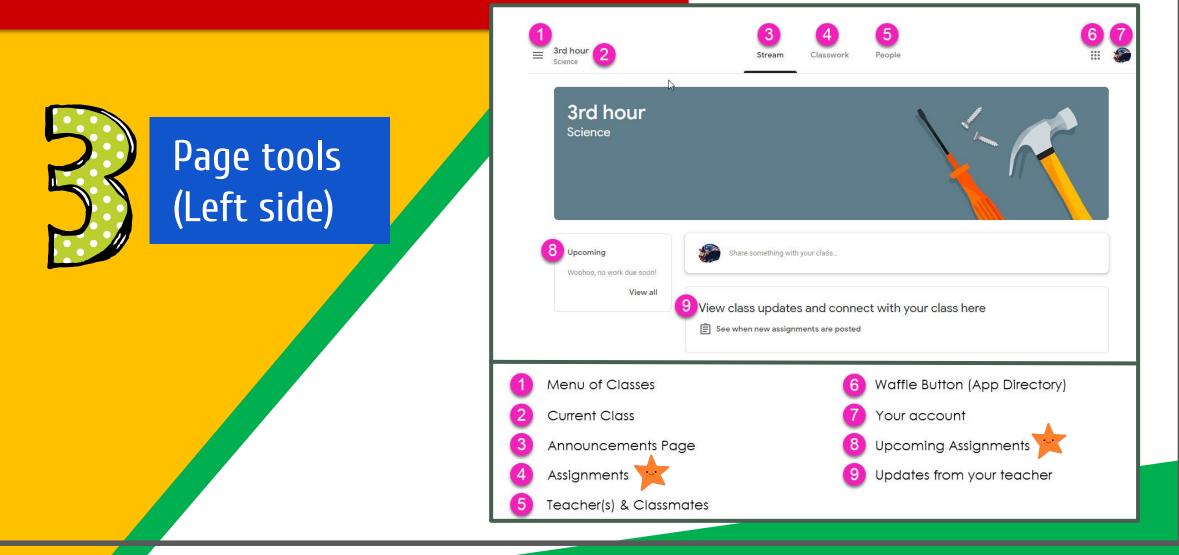

lick on Next       |      |
|                     |      |
|                     |      |

Type in your child's Google Email address & click "next."

| Hi Tanya<br>bratton@opsb.info | ~    |
|-------------------------------|------|
| Enter your password           |      |
| Forgot password?              | NEXT |
| Click on Next                 |      |





#### **NOW YOU'LL SEE** that you are signed in to your Google Apps for Education account!



Click on the 9 squares (Waffle/Rubik's Cube) icon in the top right hand corner to see the Google Suite of Products!





### Navigating Classroom



#### Click on the waffle button and then the Google Classroom icon.



#### Navigating Classroom



## Click on the class you wish to view.



### Navigating Classroom

- High Interest for Parents







## **GOOGLE APPS** allow you to edit Google assignments from any device that is connected to the internet!





## OUESTIONS?



Ļ

Email me at INFO@ARGYLECSD.ORG