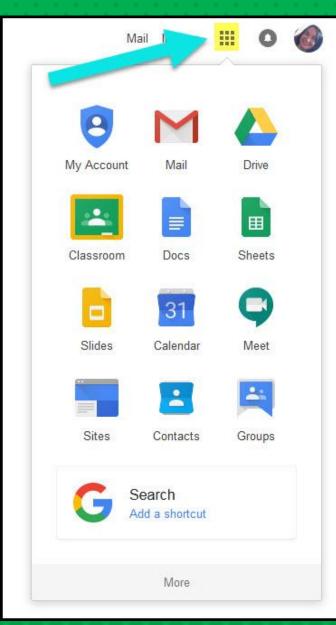

#### **NOW YOU'LL SEE** that you are signed in to your Google Apps for Education account!

Click on the 9 squares (Waffle/Rubik's Cube) icon in the top right hand corner to see the Google Suite of Products!

#### Click on the waffle button and then the Google Classroom icon.